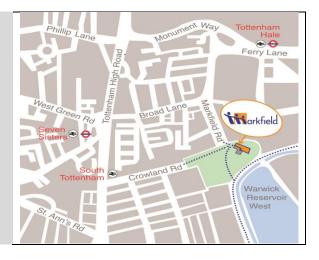

### Dates: Wednesday 4<sup>th</sup> January to Wednesday 29<sup>th</sup> March 2023

Times: 9.45am to 2.00pm, once a week for 12 weeks

Where: Markfield Community Centre, Tottenham, N15 4RB – see map below