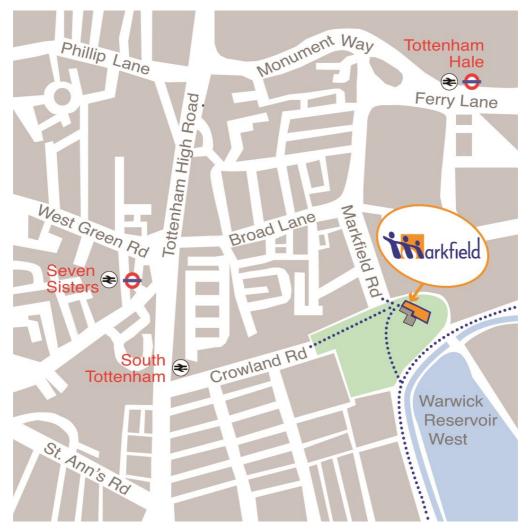

## **Directions to Markfield**

Markfield community centre is in Markfield Park, at the end of Markfield Road, South Tottenham.

Address: Markfield Road, London N15 4RB

Telephone: 020 8800 4134

Walking: Markfield Road is a turning off Broad Lane. Walk to the end of Markfield Road, under the bridge and into the park. Follow the cobbled road to the Markfield building. OR you can walk via Crowland Road and through Markfield Park, OR via the River Lea towpath.

**Driving:** vehicle access is via Markfield Road. There is parking available next to the community centre. For large vehicles (avoiding low bridge) contact us to get access via Crowland Rd and through the park

**Tube:** Seven Sisters, Tottenham Hale

Bus: 41, 76, 123, 149, 243, 251, 259, 279

Rail: South Tottenham, Seven Sisters, Tottenham Hale