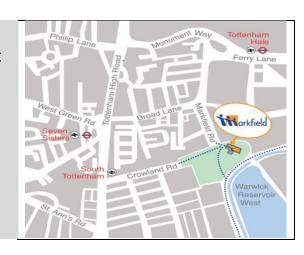

Each session includes a free lunch, and a free crèche is provided.

Wednesday 8th Jan to Wednesday 2nd April **Dates:** 10.00am to 2.00pm, once a week for 12 weeks Times:

Where: Markfield Community Centre, Tottenham, N15 4RB – see map below